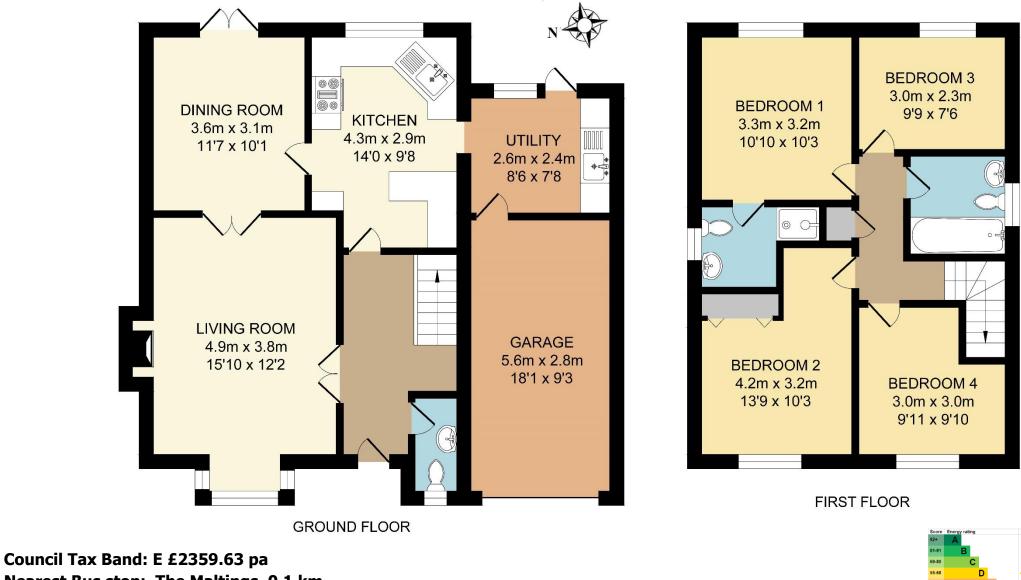

#### TOTAL APPROX. FLOOR AREA 131.0 SQ.M (1410 SQ.FT.)

All measurements of doors, windows, rooms and any other items are approximate and no responsibility is taken for any error, omission or mis-statement. This plan is for illustrative purposes only and should be used as such. Not to scale. www.halletts-estateagents.co.uk