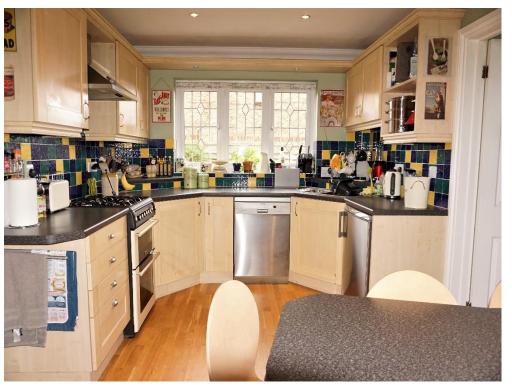

## 4 The Martins Thatcham Berkshire RG19 4FD Price Guide £500,000 Freehold

An attractive and well presented Beazer built four bedroom detached family home originally one of the show homes within a small cul de sac on the much sought after Kennet Lea development. Within the popular Kennet and Francis Baily school catchments. Walking distance of Thatcham mainline railway station. Comprising Entrance Hall, Cloakroom, Living Room with feature fireplace, Separate Dining Room, Kitchen and Utility Room, Four Bedrooms Family Bathroom and En Suite Shower Room. The present owners have maintained the property to a very good standard and also boasts extended driveway parking to the front of the attached garage. Immaculately tended and secluded rear garden enjoying a sunny aspect.