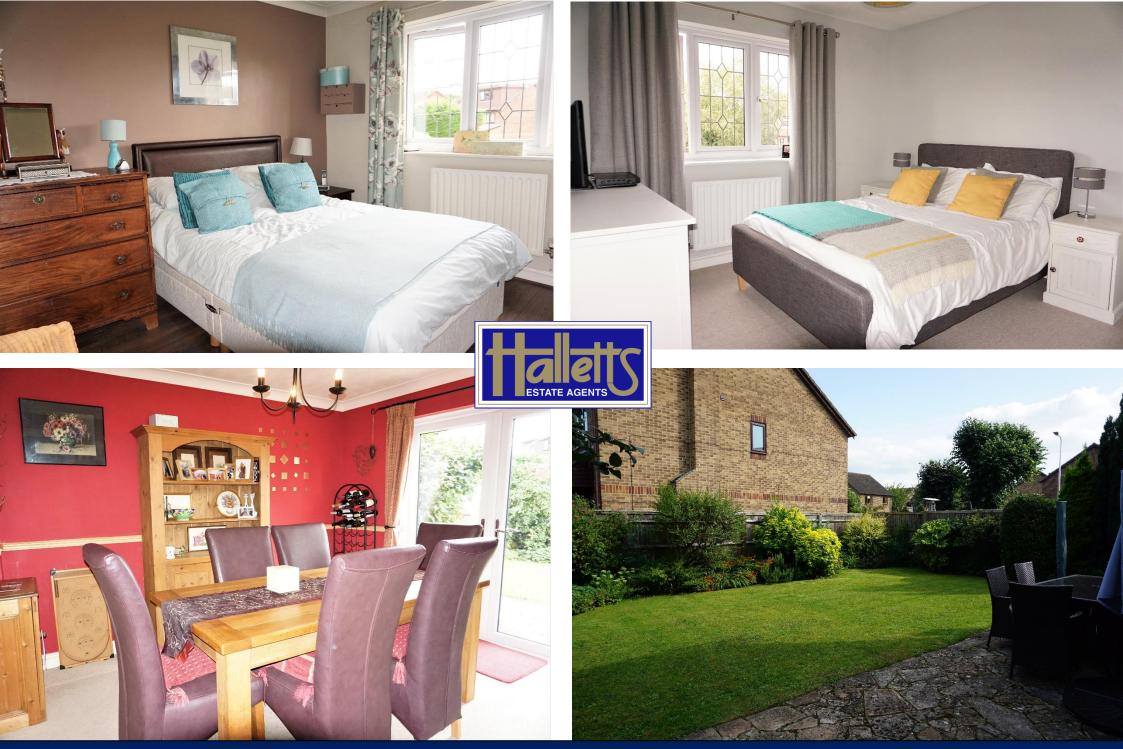

## 4 The Martins Thatcham Berkshire RG19 4FD Price Guide £500,000 Freehold

An attractive and well presented Beazer built four bedroom detached family home originally one of the show homes within a small cul de sac on the much sought after Kennet Lea development. Within the popular Kennet and Francis Baily school catchments. Walking distance of Thatcham mainline railway station. Comprising Entrance Hall, Cloakroom, Living Room with feature fireplace, Separate Dining Room, Kitchen and Utility Room, Four Bedrooms Family Bathroom and En Suite Shower Room. The present owners have maintained the property to a very good standard and also boasts extended driveway parking to the front of the attached garage. Immaculately tended and secluded rear garden enjoying a sunny aspect.